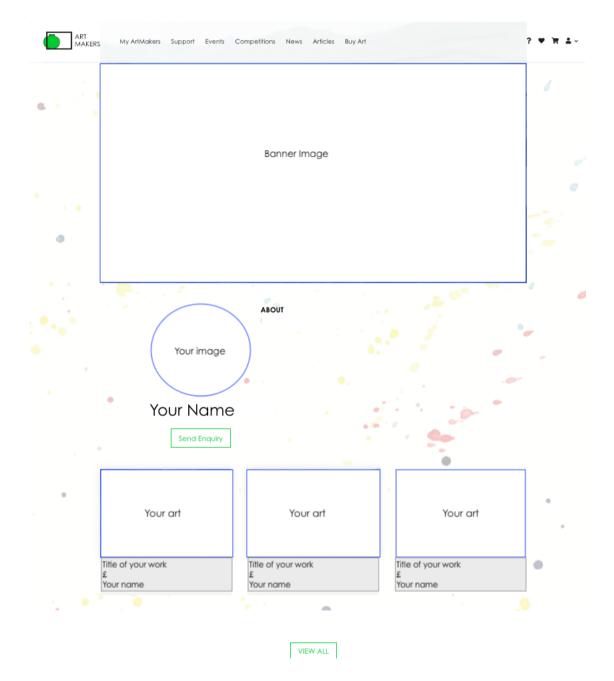

## 3 What Buyers will See

The page below gives you an idea of the layout of the page that buyers will see. View other artists on the site at <a href="https://www.artmakers.uk/artist-search/">https://www.artmakers.uk/artist-search/</a>